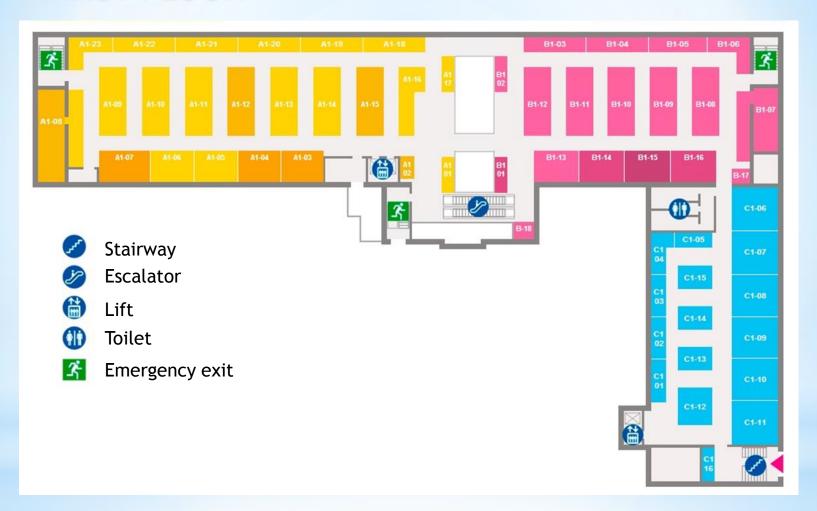

ures a high level of services. In a shopping center provides:

- Escalators on the ascent and descent;
- 4 cargo elevators;
- channel system air conditioning and ventilation;
- around the clock security outside area and inside spaces;
- system of internal and external surveillance;
- Guarded car park;
- interior common areas of modern building materials;
- flexible layout of retail space on the basis of the technical specifications of the tenant;
- telephone and internet in every boutique;
- radio room;
- convenient navigation system;
- opportunity to advertise on the interior and exterior;
- own transformer substation;
- strong seismic design of industrial type buildings mall provides security and reliability tenants and buyers.







# **GROUND FLOOR**

### entrance





# FIRST FLOOR





# SECOND FLOOR





# THIRD FLOOR





# The interior of the Trade Center:

G