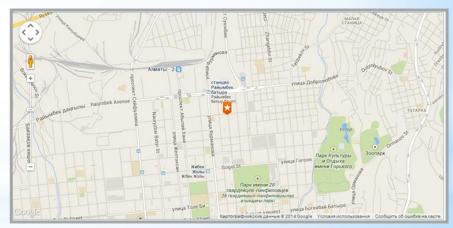

## **Almaty**

Location:

Republic of Kazakhstan, Central Asia

Total area of the territory:

28 200 sq. km.

Population:

~ 2 million people

Status:

Southern capital of RK

Almaty is the largest city of the Republic of Kazakhstan, with the status of the financial, business and cultural center of the republic that is also called «The southern capital».

# «GUM» Almaty Trade Center

**Trade center "GUM"** located at the intersection of Kunaeva Mametova and in a densely populated center of Almaty with developed infrastructure, squared streets Raimbek, Pushkin, Gogol and Abylay Khan, where the following objects:

"Kazkommertsbank", "Eurasian" Bank "BTA Bank", Shopping center «Silk Way», Academy of Fashion "Symbat", Furniture store "Akniet."

In close proximity to shopping centers, are the major routes of urban public transport, metro station "Raimbek."