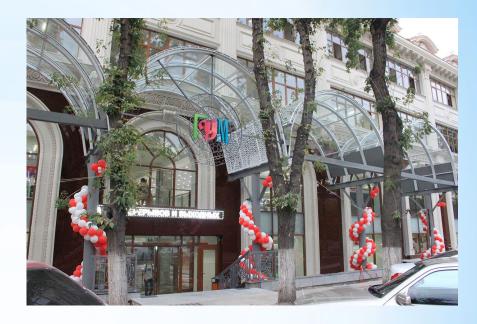

# «GUM» Almaty Trade Center

**Trade center "GUM"** located at the intersection of Kunaeva Mametova and in a densely populated center of Almaty with developed infrastructure, squared streets Raimbek, Pushkin, Gogol and Abylay Khan, where the following objects:

Department Store, the hotel "Otrar", "Zhetysu" and "Turkestan", Theatre for Young People, Railway station "Almaty-2", Autocentre "Bavaria", Trade "Merey", Autoshop "Tulpar", Central Mosque, Green Bazaar, The 28 park and Panfilov guardsmen, Store "Moscow" branded stores on the street. Gogol,

"Kazkommertsbank", "Eurasian" Bank "BTA Bank", Shopping center «Silk Way», Academy of Fashion "Symbat", Furniture store "Akniet."

In close proximity to shopping centers, are the major routes of urban public transport, metro station "Raimbek."

### **Characteristics TC «GUM»**

Prime location in the city center.

Lovely touch with the urban system

of transport communications.

Beautiful facade in classical style.

The total area of 14 000 sq. m.

Lease area: 7 000 sq. m.