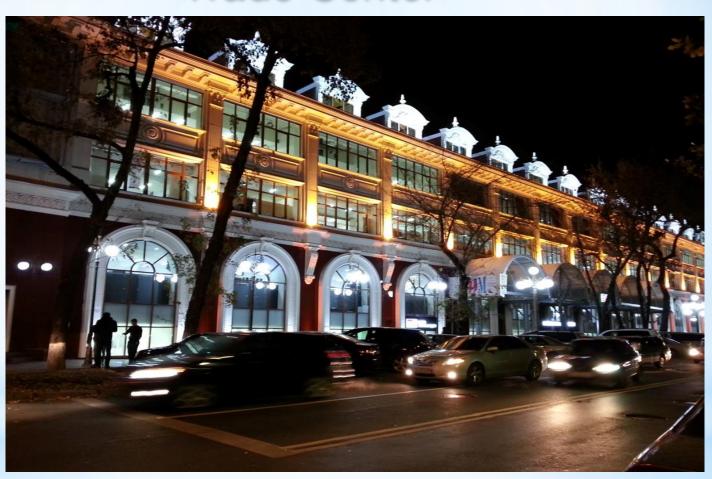

# «GUM» Almaty Trade Center

**Trade center "GUM"** located at the intersection of Kunaeva Mametova and in a densely populated center of Almaty with developed infrastructure, squared streets Raimbek, Pushkin, Gogol and Abylay Khan, where the following objects:

Department Store, the hotel "Otrar", "Zhetysu" and "Turkestan", Theatre for Young People, Railway station "Almaty-2", Autocentre "Bavaria", Trade "Merey", Autoshop "Tulpar", Central Mosque, Green Bazaar, The 28 park and Panfilov guardsmen, Store "Moscow" branded stores on the street. Gogol,

"Kazkommertsbank", "Eurasian" Bank "BTA Bank", Shopping center «Silk Way», Academy of Fashion "Symbat", Furniture store "Akniet."

In close proximity to shopping centers, are the major routes of urban public transport, metro station "Raimbek."

### **Characteristics TC «GUM»**

Prime location in the city center.

Lovely touch with the urban system

of transport communications.

Beautiful facade in classical style.

The total area of 14 000 sq. m.

Lease area: 7 000 sq. m.