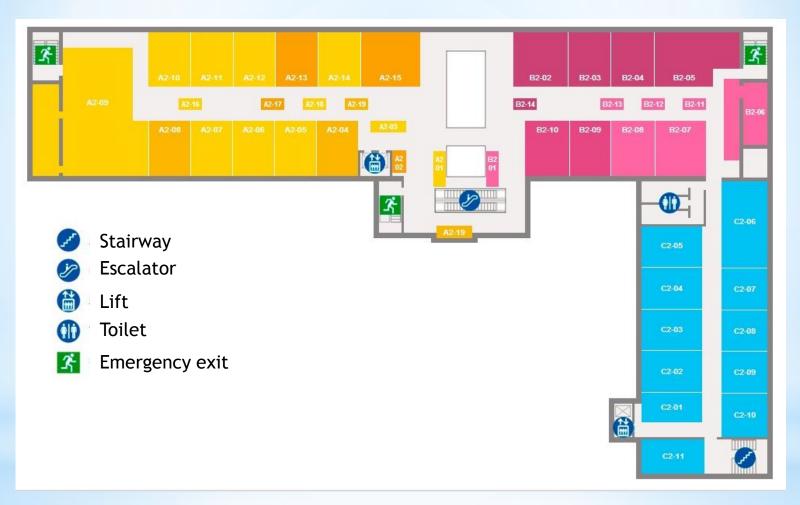

services. In a shopping center provides:

- Escalators on the ascent and descent;
- 4 cargo elevators;
- channel system air conditioning and ventilation;
- around the clock security outside area and inside spaces;
- system of internal and external surveillance;
- Guarded car park;
- interior common areas of modern building materials;
- flexible layout of retail space on the basis of the technical specifications of the tenant;
- telephone and internet in every boutique;
- radio room;
- convenient navigation system;
- opportunity to advertise on the interior and exterior;
- own transformer substation;
- strong seismic design of industrial type buildings mall provides security and reliability tenants and buyers.







# **GROUND FLOOR**

### entrance





# FIRST FLOOR





# SECOND FLOOR





# THIRD FLOOR





# The interior of the Trade Center:

G