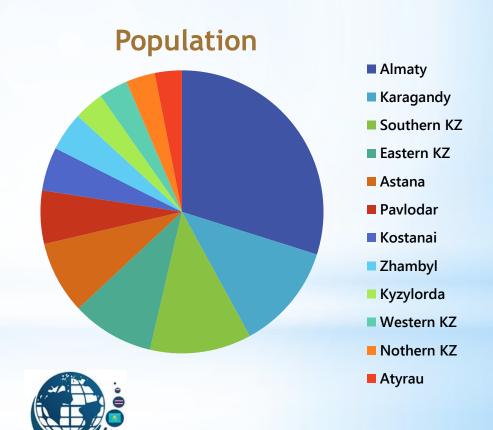

The population of Kazakhstan is more than 16,8 million people.

| Almaty              | > 2 700 00  |
|---------------------|-------------|
| Karaganda           | > 1 100 000 |
| Southern Kazakhstan | > 1 050 000 |
| East Kazakhstan     | > 850 000   |
| Astana              | > 780 000   |
| Pavlodar            | > 550 000   |
| Kostanay            | > 450 000   |
| Zhambyl             | > 400 000   |
| Kyzylorda           | > 310 000   |
| Western Kazakhstan  | > 300 000   |
| Northern Kazakhstan | > 300 000   |
| Atyrau              | > 280 000   |
|                     |             |