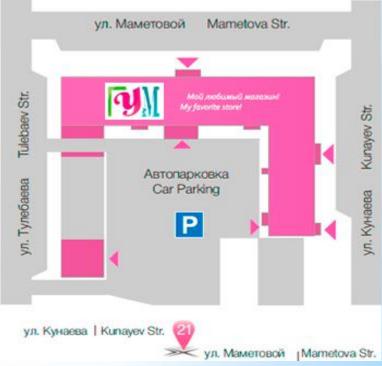

# «GUM» Almaty Trade Center

**Trade center "GUM"** located at the intersection of Kunaeva Mametova and in a densely populated center of Almaty with developed infrastructure, squared streets Raimbek, Pushkin, Gogol and Abylay Khan, where the following objects:

"Kazkommertsbank", "Eurasian" Bank "BTA Bank", Shopping center «Silk Way», Academy of Fashion "Symbat", Furniture store "Akniet."

In close proximity to shopping centers, are the major routes of urban public transport, metro station "Raimbek."