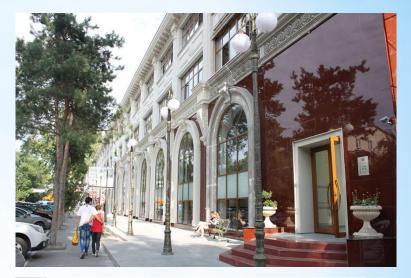

UM» Almaty Trade Center





**Trade center "GUM"** located at the intersection of Kunaeva Mametova and in a densely populated center of Almaty with developed infrastructure, squared streets Raimbek, Pushkin, Gogol and Abylay Khan, where the following objects:

Department Store, the hotel "Otrar", "Zhetysu" and "Turkestan", Theatre for Young People, Railway station "Almaty-2", Autocentre "Bavaria", Trade "Merey", Autoshop "Tulpar", Central Mosque, Green Bazaar, The 28 park and Panfilov guardsmen, Store "Moscow" branded stores on the street. Gogol,

"Kazkommertsbank", "Eurasian" Bank "BTA Bank", Shopping center «Silk Way», Academy of Fashion "Symbat", Furniture store "Akniet."

In close proximity to shopping centers, are the major routes of urban public transport, metro station "Raimbek."





### **Characteristics TC «GUM»**

Prime location in the city center.

Lovely touch with the urban system

of transport communications.

Beautiful facade in classical style.

The total area of 14 000 sq. m.

Lease area: 7 000 sq. m.

Floors: 4 floors.

Boutiques ranging from 5 to 200 sq. m.

Total number of stores and departments - to 175.

The rent includes:

Area boutique

Cleaning of common areas;

Security services.







#### **OPERATIONAL SERVICE**

# Own operational service ensures a high level of services. In a shopping center provides:

- Escalators on the ascent and descent;
- 4 cargo elevators;
- channel system air conditioning and ventilation;
- around the clock security outside area and inside spaces;
- system of internal and external surveillance;
- Guarded car park;
- in