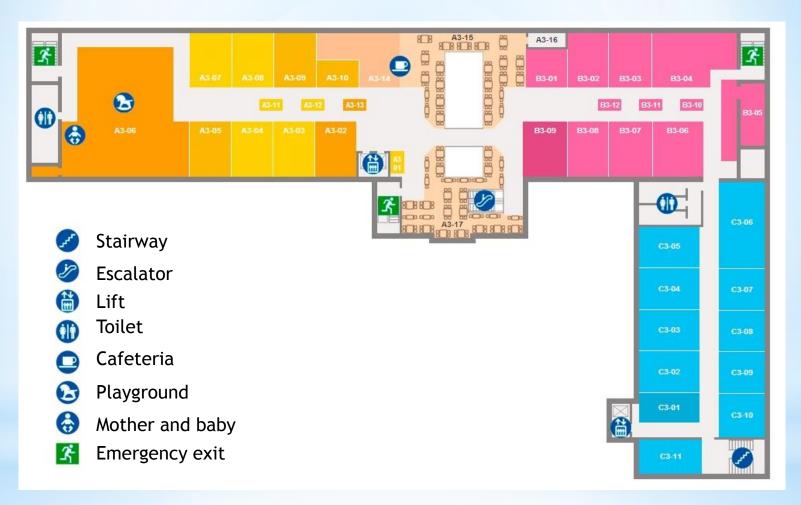

pping center provides:

- Escalators on the ascent and descent;
- 4 cargo elevators;
- channel system air conditioning and ventilation;
- around the clock security outside area and inside spaces;
- system of internal and external surveillance;
- Guarded car park;
- interior common areas of modern building materials;
- flexible layout of retail space on the basis of the technical specifications of the tenant;
- telephone and internet in every boutique;
- radio room;
- convenient navigation system;
- opportunity to advertise on the interior and exterior;
- own transformer substation;
- strong seismic design of industrial type buildings mall provides security and reliability tenants and buyers.







# **GROUND FLOOR**

### entrance





# FIRST FLOOR





# SECOND FLOOR





# THIRD FLOOR





# The interior of the Trade Center:

G