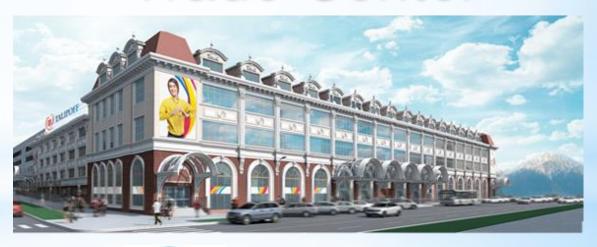

# «GUM» Almaty Trade Center

**Trade center "GUM"** located at the intersection of Kunaeva Mametova and in a densely populated center of Almaty with developed infrastructure, squared streets Raimbek, Pushkin, Gogol and Abylay Khan, where the following objects:

### **Characteristics TC «GUM»**

Prime location in the city center.

Lovely touch with the urban system

of transport communications.

Beautiful facade in classical style.

The total area of 14 000 sq. m.

Lease area: 7 000 sq. m.