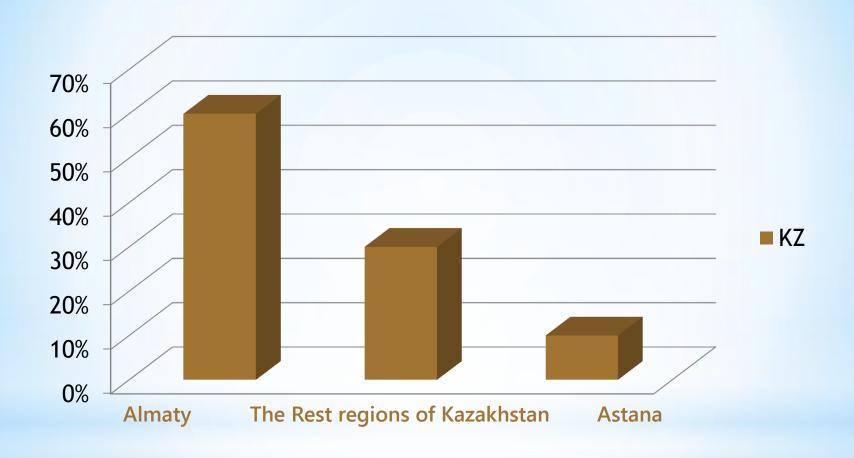

The population of Kazakhstan is more than 16,8 million people.

| Almaty              | > 2 700 00  |
|---------------------|-------------|
| Karaganda           | > 1 100 000 |
| Southern Kazakhstan | > 1 050 000 |
| East Kazakhstan     | > 850 000   |
| Astana              | > 780 000   |
| Pavlodar            | > 550 000   |
| Kostanay            | > 450 000   |
| Zhambyl             | > 400 000   |
| Kyzylorda           | > 310 000   |
| Western Kazakhstan  | > 300 000   |
| Northern Kazakhstan | > 300 000   |
| Atyrau              | > 280 000   |
|                     |             |

## Dynamics of retail commodity turnover of Republic of Kazakhstan