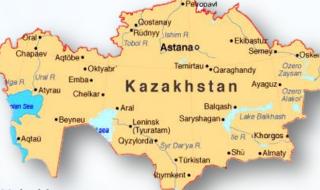

### Republic of Kazakhstan

Location:

Republic of Kazakhstan, Central Asia

Total area of the territory:

2 724 900 sq. km.

Population:

More than 16.8 million people

Capital:

Astana

General extent of the borders:

12 187 km

**Neighboring countries:** 

Russia Federation, Republic of Uzbekistan, People's Republic of China, Kyrgyz Republic,

Turkmenistan

# Republic of Kazakhstan

Republic of Kazakhstan is situated in Central Asia and takes the 9th place in the world with dynamically developing economy and growth of welfare of citizens. Nowadays, Kazakhstan represents favorable possibilities for retail trade and development of commercial real estate.