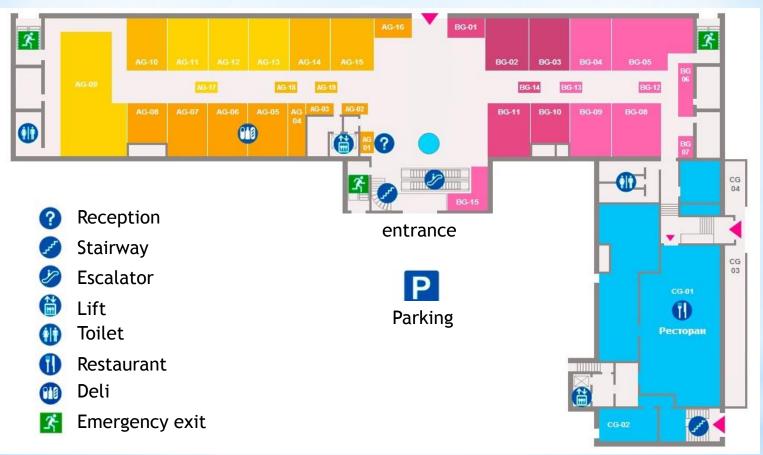

ational service ensures a high level of services. In a shopping center provides:

- Escalators on the ascent and descent;
- 4 cargo elevators;
- channel system air conditioning and ventilation;
- around the clock security outside area and inside spaces;
- system of internal and external surveillance;
- Guarded car park;
- interior common areas of modern building materials;
- flexible layout of retail space on the basis of the technical specifications of the tenant;
- telephone and internet in every boutique;
- radio room;
- convenient navigation system;
- opportunity to advertise on the interior and exterior;
- own transformer substation;
- strong seismic design of industrial type buildings mall provides security and reliability tenants and buyers.







# **GROUND FLOOR**

### entrance





# FIRST FLOOR





# SECOND FLOOR





# THIRD FLOOR





# The interior of the Trade Center:

G